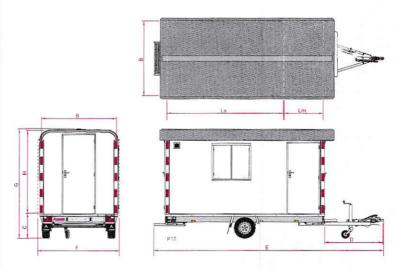

| Description                | PTS 1400.390x188<br>(with toilet) |
|----------------------------|-----------------------------------|
| Manufacturer               | Anssems                           |
| Туре                       | Welfare trailer                   |
| Article number             | 1.30.1.2221.31.202                |
| Gross capacity             | 1400 kg                           |
| Axles pcs                  | 1                                 |
| Braked or unbraked version | brakec                            |
| Unloaden trailer weight    | 930 kg                            |
| Load capacity              | 470 kg                            |
| Roof color                 | grey                              |
| Side color                 | RAL 9003                          |
| Internal height (H)        | 211 cm                            |
| Cabin (Ls x B)             | 292 x 188 cm                      |
| Toilet and Storage (Lm)    | 98 cm                             |
| Floor height (C)           | 60 cm                             |
| A-Frame length (D)         | 145 cm                            |
| Total length (E)           | 576 cm                            |
| Total width (F)            | 205 cm                            |
| Total height (G)           | 277 cm                            |
| Rims                       | stee                              |
| Loading floor              | plywood                           |
| Side panels                | Polyester sandwich panels         |
| Wheel / tyresize           | 185/60R12                         |