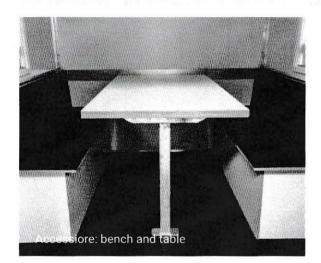

## Anssems PTS 1400.390x188 (with toilet)

On a construction site the PTS trailer is an indispensable location for briefings, storage or lunch. The Anssems PTS is a maintenance-friendly construction trailer made of durable materials. It has an accommodation space, which can enter at the rear via a fixed step. The PTS equipped with LED lighting, wall sockets, electric heating, toilet and two windows with wooden shutters.

- Seamless polyester insulated sandwich panels
- Rest room with toilet, washbasin and own access
- · Accommodation cabin with own access
- · Storage with own access
- · Window shutters with latch
- · Steel footboard with high grip profile
- · Probstands on 4 corners
- Window with tiltable skylight
- · Impact-resistant marking on all corners
- · Electric heating
- · Automatic jockey wheel