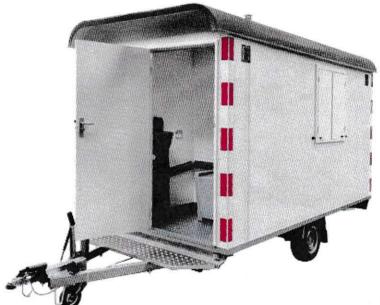

## Anssems PTS 1400.390x188 (with toilet)

On a construction site the PTS trailer is an indispensable location for briefings, storage or lunch. The Anssems PTS is a maintenance-friendly construction trailer made of durable materials. It has an accommodation space, which can enter at the rear via a fixed step. The PTS equipped with LED lighting, wall sockets, electric heating, toilet and two windows with wooden shutters.

- Seamless polyester insulated sandwich panels
- Rest room with toilet, washbasin and own access
- · Accommodation cabin with own access
- · Storage with own access
- · Window shutters with latch
- · Steel footboard with high grip profile
- · Probstands on 4 corners
- Window with tiltable skylight
- · Impact-resistant marking on all corners
- · Electric heating
- · Automatic jockey wheel